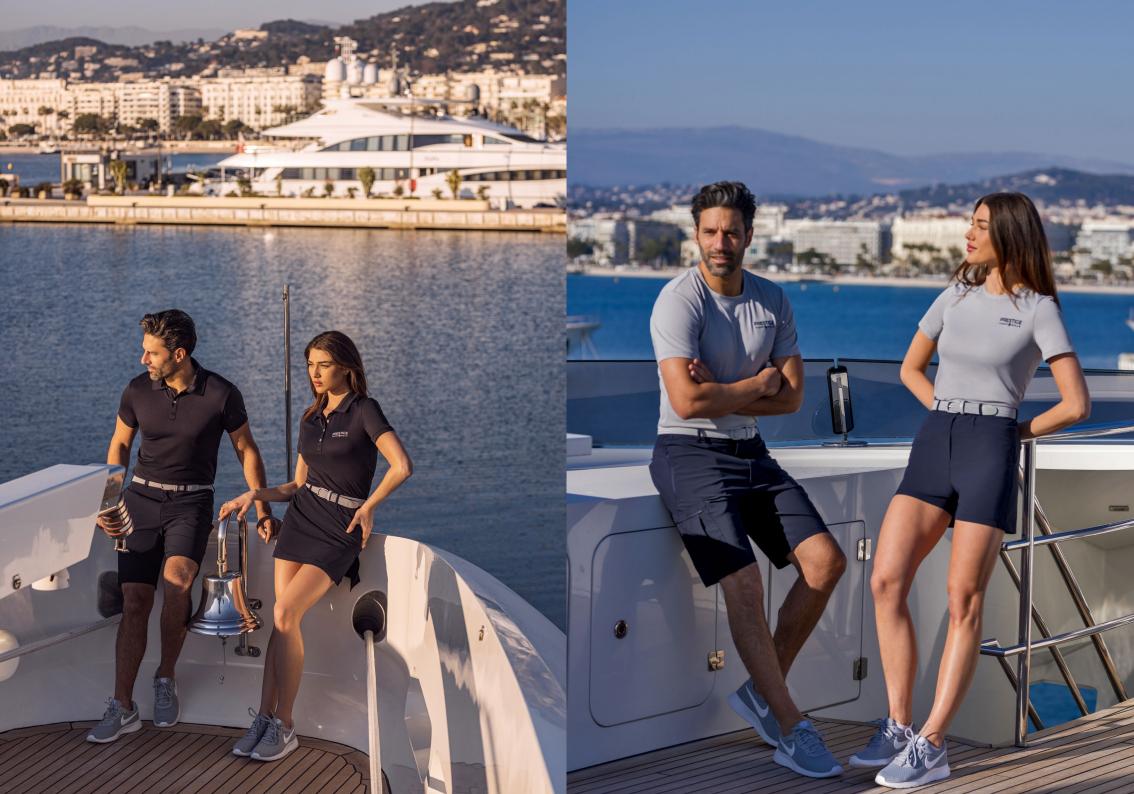

# EMMY

48% polyester 48% viscose 4% elastane From 32 to 44 FR

BALI

48% polyester 48% viscose 4% elastane From 38 to 50 FR