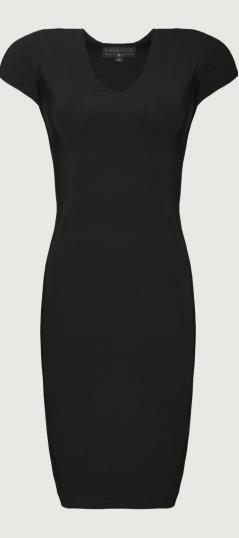

# EMMY

48% polyester 48% viscose 4% elastane From 32 to 44 FR

BALI

48% polyester 48% viscose 4% elastane From 38 to 50 FR