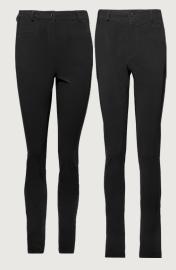

### **IBIZA & CANCUN**

79% polyamid 21% elastane For women (Ibiza): from 32 to 44 FR For men (Cancun): from 38 to 50 FR

# SEYCHELLES

79% polyamid 21% elastane From 32 to 44 FR